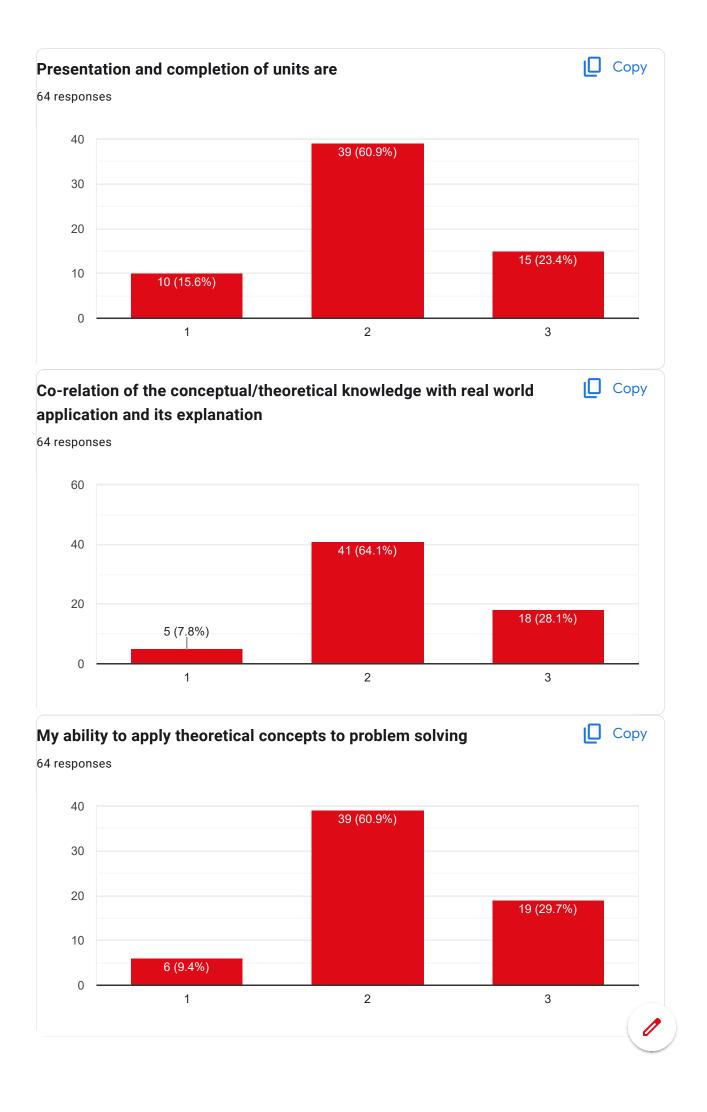

| 33405022015 |
| 33405022067 |
| 33405022078 |
| 33405022057 |
| 33305022023 |
| 33405022044 |
| 33405022050 |
| 33405022005 |
| 33405022077 |
| 33405022007 |
| 33405022033 |
| 33405022040 |
| 33405022047 |
| 33405022068 |

### **Contact Number** 64 responses

| 6201537404 |  |  |
|------------|--|--|
| 6265747120 |  |  |
| 9883347477 |  |  |
| 8538820475 |  |  |
| 7431828773 |  |  |
| 7318615442 |  |  |
| 7667407443 |  |  |
| 9883397589 |  |  |
| 7501492051 |  |  |
| 9641533814 |  |  |
| 8259906188 |  |  |
| 9875453483 |  |  |
| 9679424714 |  |  |
| 7365919261 |  |  |
| 9832919723 |  |  |
| 8016204387 |  |  |
| 9647646944 |  |  |
| 7432014515 |  |  |
| 8637501983 |  |  |
| 8392098458 |  |  |





#### Course Title: | Course Code:



















#### Course Title: | Course Code:











#### Course Title: | Course Code:











### Google Forms