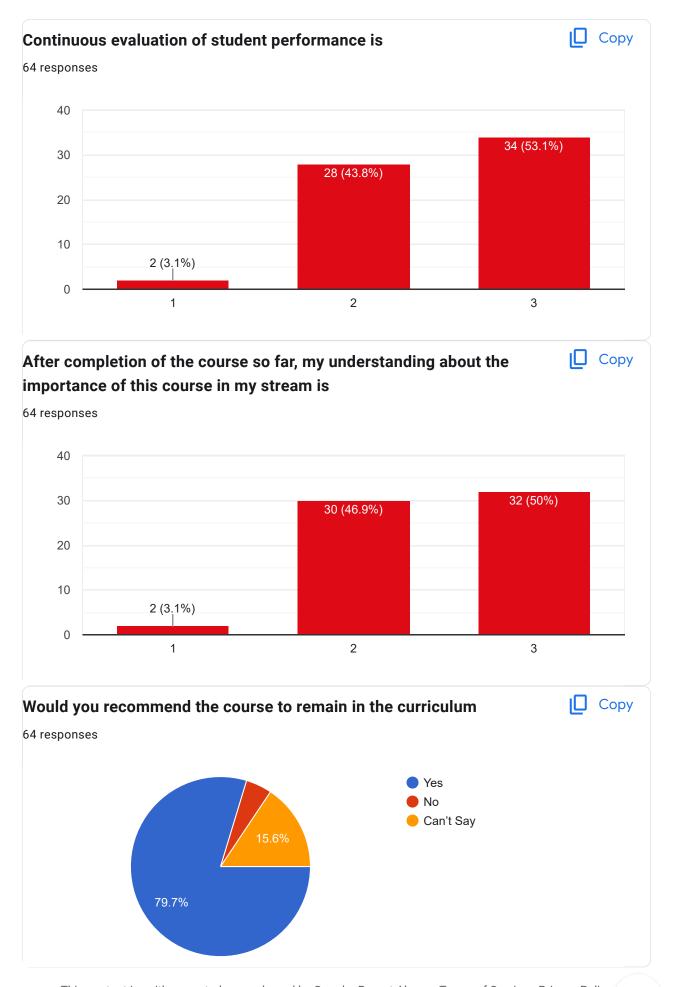

33405022057 |
| 33305022023 |
| 33405022044 |
| 33405022050 |
| 33405022005 |
| 33405022077 |
| 33405022007 |
| 33405022033 |
| 33405022040 |
| 33405022047 |
| 33405022068 |

### **Contact Number** 64 responses

| 6201537404 |  |  |
|------------|--|--|
| 6265747120 |  |  |
| 9883347477 |  |  |
| 8538820475 |  |  |
| 7431828773 |  |  |
| 7318615442 |  |  |
| 7667407443 |  |  |
| 9883397589 |  |  |
| 7501492051 |  |  |
| 9641533814 |  |  |
| 8259906188 |  |  |
| 9875453483 |  |  |
| 9679424714 |  |  |
| 7365919261 |  |  |
| 9832919723 |  |  |
| 8016204387 |  |  |
| 9647646944 |  |  |
| 7432014515 |  |  |
| 8637501983 |  |  |
| 8392098458 |  |  |





#### Course Title: | Course Code:



















#### Course Title: | Course Code:











#### Course Title: | Course Code:











### Google Forms