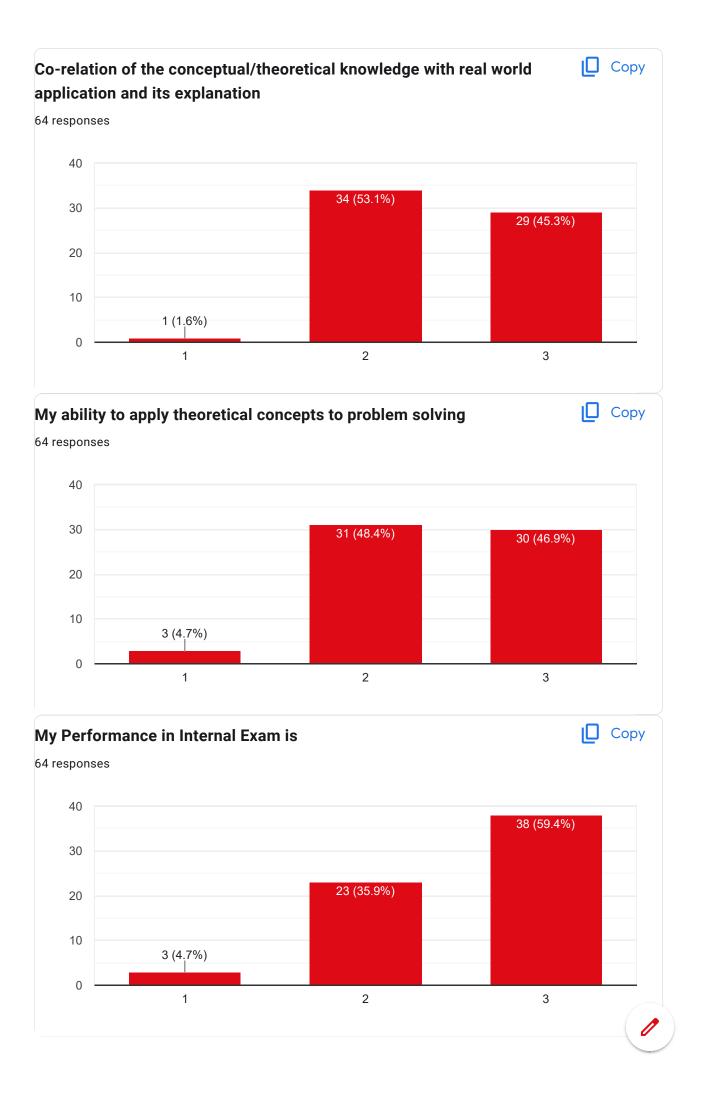

|
| 33405022052 |
| 33405022021 |
| 33405022051 |
| 33405022015 |
| 33405022067 |
| 33405022078 |
| 33405022057 |
| 33305022023 |
| 33405022044 |
| 33405022050 |
| 33405022005 |
| 33405022077 |
| 33405022007 |
| 33405022033 |
| 33405022040 |
| 33405022047 |
| 33405022068 |

### **Contact Number** 64 responses

| 6201537404 |  |  |
|------------|--|--|
| 6265747120 |  |  |
| 9883347477 |  |  |
| 8538820475 |  |  |
| 7431828773 |  |  |
| 7318615442 |  |  |
| 7667407443 |  |  |
| 9883397589 |  |  |
| 7501492051 |  |  |
| 9641533814 |  |  |
| 8259906188 |  |  |
| 9875453483 |  |  |
| 9679424714 |  |  |
| 7365919261 |  |  |
| 9832919723 |  |  |
| 8016204387 |  |  |
| 9647646944 |  |  |
| 7432014515 |  |  |
| 8637501983 |  |  |
| 8392098458 |  |  |





#### Course Title: | Course Code:



















#### Course Title: | Course Code:











#### Course Title: | Course Code:











### Google Forms