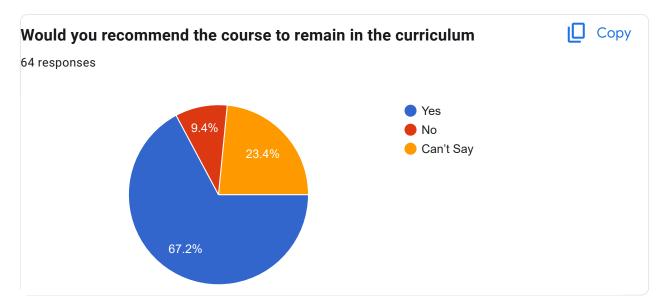

405022015 |
| 33405022067 |
| 33405022078 |
| 33405022057 |
| 33305022023 |
| 33405022044 |
| 33405022050 |
| 33405022005 |
| 33405022077 |
| 33405022007 |
| 33405022033 |
| 33405022040 |
| 33405022047 |
| 33405022068 |

### **Contact Number** 64 responses

| 6201537404 |  |  |
|------------|--|--|
| 6265747120 |  |  |
| 9883347477 |  |  |
| 8538820475 |  |  |
| 7431828773 |  |  |
| 7318615442 |  |  |
| 7667407443 |  |  |
| 9883397589 |  |  |
| 7501492051 |  |  |
| 9641533814 |  |  |
| 8259906188 |  |  |
| 9875453483 |  |  |
| 9679424714 |  |  |
| 7365919261 |  |  |
| 9832919723 |  |  |
| 8016204387 |  |  |
| 9647646944 |  |  |
| 7432014515 |  |  |
| 8637501983 |  |  |
| 8392098458 |  |  |





#### Course Title: | Course Code:



















#### Course Title: | Course Code:











#### Course Title: | Course Code:











### Google Forms