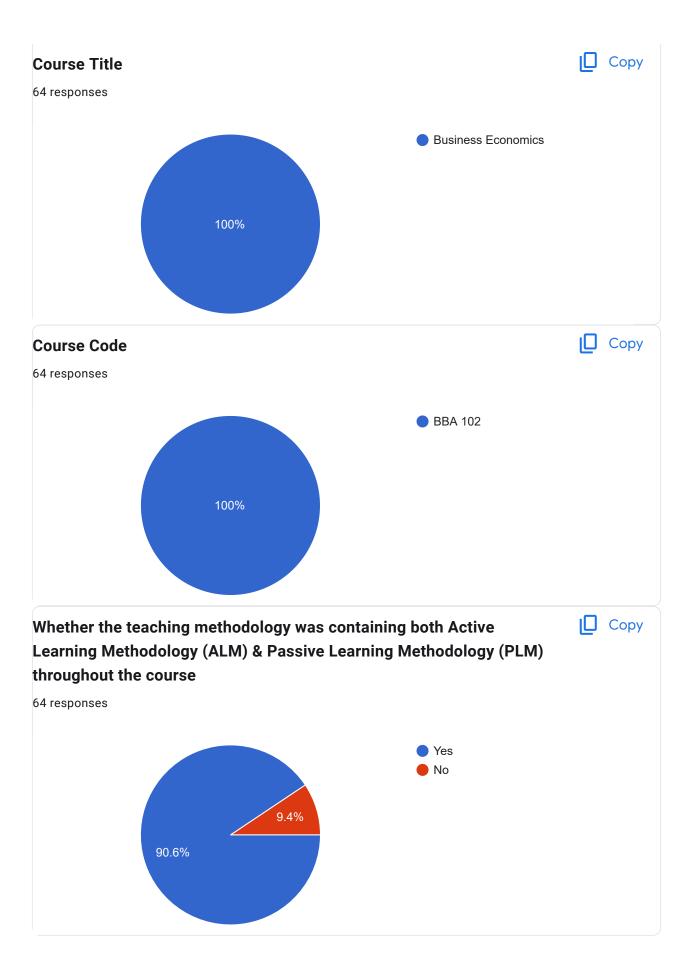

33405022052 |
| 33405022021 |
| 33405022051 |
| 33405022015 |
| 33405022067 |
| 33405022078 |
| 33405022057 |
| 33305022023 |
| 33405022044 |
| 33405022050 |
| 33405022005 |
| 33405022077 |
| 33405022007 |
| 33405022033 |
| 33405022040 |
| 33405022047 |
| 33405022068 |

### **Contact Number** 64 responses

| 6201537404 |  |  |
|------------|--|--|
| 6265747120 |  |  |
| 9883347477 |  |  |
| 8538820475 |  |  |
| 7431828773 |  |  |
| 7318615442 |  |  |
| 7667407443 |  |  |
| 9883397589 |  |  |
| 7501492051 |  |  |
| 9641533814 |  |  |
| 8259906188 |  |  |
| 9875453483 |  |  |
| 9679424714 |  |  |
| 7365919261 |  |  |
| 9832919723 |  |  |
| 8016204387 |  |  |
| 9647646944 |  |  |
| 7432014515 |  |  |
| 8637501983 |  |  |
| 8392098458 |  |  |





#### Course Title: | Course Code:



















#### Course Title: | Course Code:











#### Course Title: | Course Code:











### Google Forms