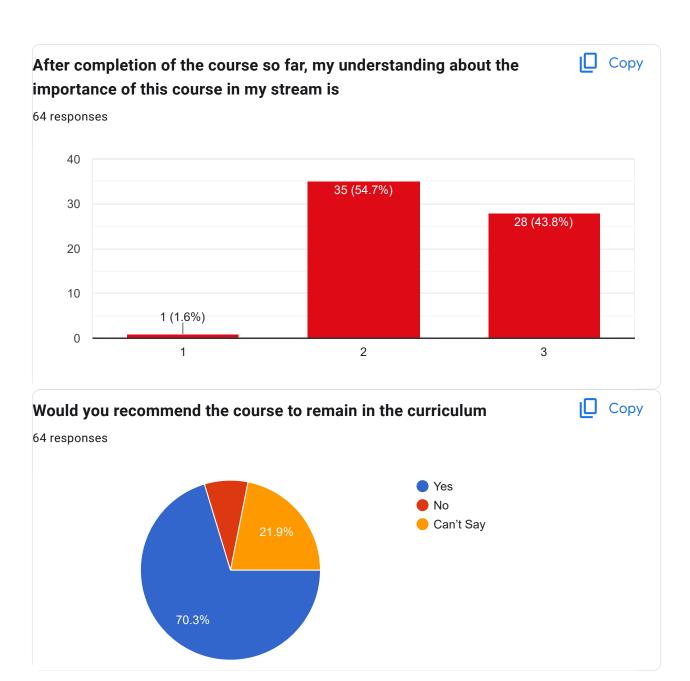

022052 |
| 33405022021 |
| 33405022051 |
| 33405022015 |
| 33405022067 |
| 33405022078 |
| 33405022057 |
| 33305022023 |
| 33405022044 |
| 33405022050 |
| 33405022005 |
| 33405022077 |
| 33405022007 |
| 33405022033 |
| 33405022040 |
| 33405022047 |
| 33405022068 |

### **Contact Number** 64 responses

| 6201537404 |  |  |
|------------|--|--|
| 6265747120 |  |  |
| 9883347477 |  |  |
| 8538820475 |  |  |
| 7431828773 |  |  |
| 7318615442 |  |  |
| 7667407443 |  |  |
| 9883397589 |  |  |
| 7501492051 |  |  |
| 9641533814 |  |  |
| 8259906188 |  |  |
| 9875453483 |  |  |
| 9679424714 |  |  |
| 7365919261 |  |  |
| 9832919723 |  |  |
| 8016204387 |  |  |
| 9647646944 |  |  |
| 7432014515 |  |  |
| 8637501983 |  |  |
| 8392098458 |  |  |





#### Course Title: | Course Code:



















#### Course Title: | Course Code:











#### Course Title: | Course Code:











### Google Forms