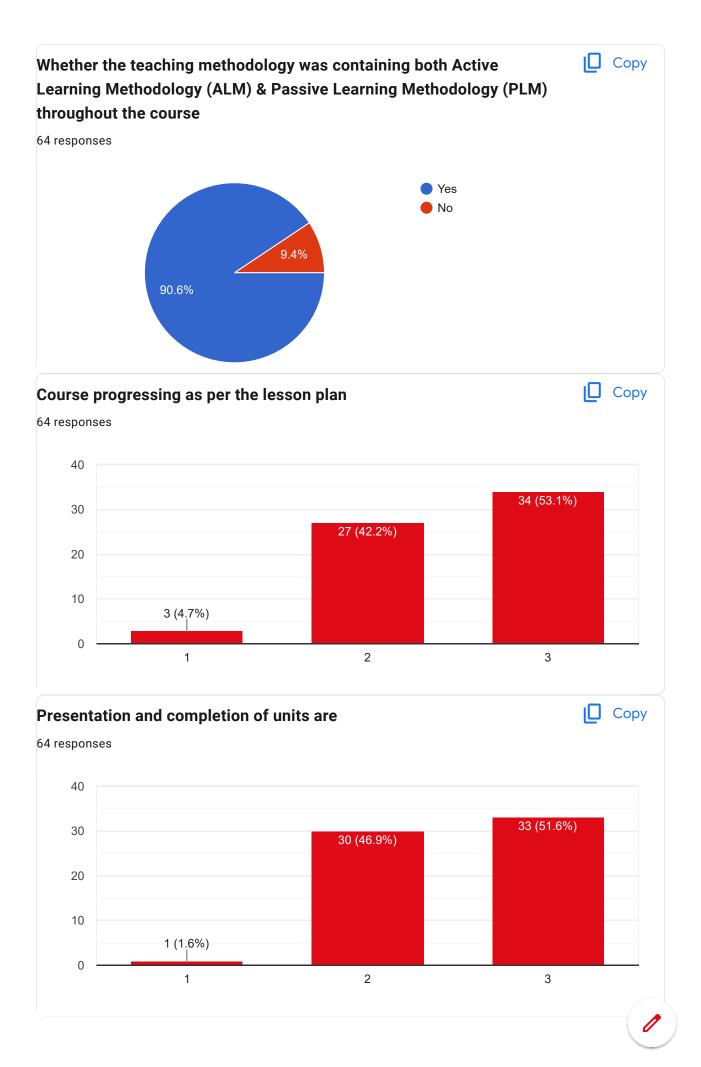

|
| 33405022057 |
| 33305022023 |
| 33405022044 |
| 33405022050 |
| 33405022005 |
| 33405022077 |
| 33405022007 |
| 33405022033 |
| 33405022040 |
| 33405022047 |
| 33405022068 |

### **Contact Number** 64 responses

| 6201537404 |  |  |
|------------|--|--|
| 6265747120 |  |  |
| 9883347477 |  |  |
| 8538820475 |  |  |
| 7431828773 |  |  |
| 7318615442 |  |  |
| 7667407443 |  |  |
| 9883397589 |  |  |
| 7501492051 |  |  |
| 9641533814 |  |  |
| 8259906188 |  |  |
| 9875453483 |  |  |
| 9679424714 |  |  |
| 7365919261 |  |  |
| 9832919723 |  |  |
| 8016204387 |  |  |
| 9647646944 |  |  |
| 7432014515 |  |  |
| 8637501983 |  |  |
| 8392098458 |  |  |





#### Course Title: | Course Code:



















#### Course Title: | Course Code:











#### Course Title: | Course Code:











### Google Forms