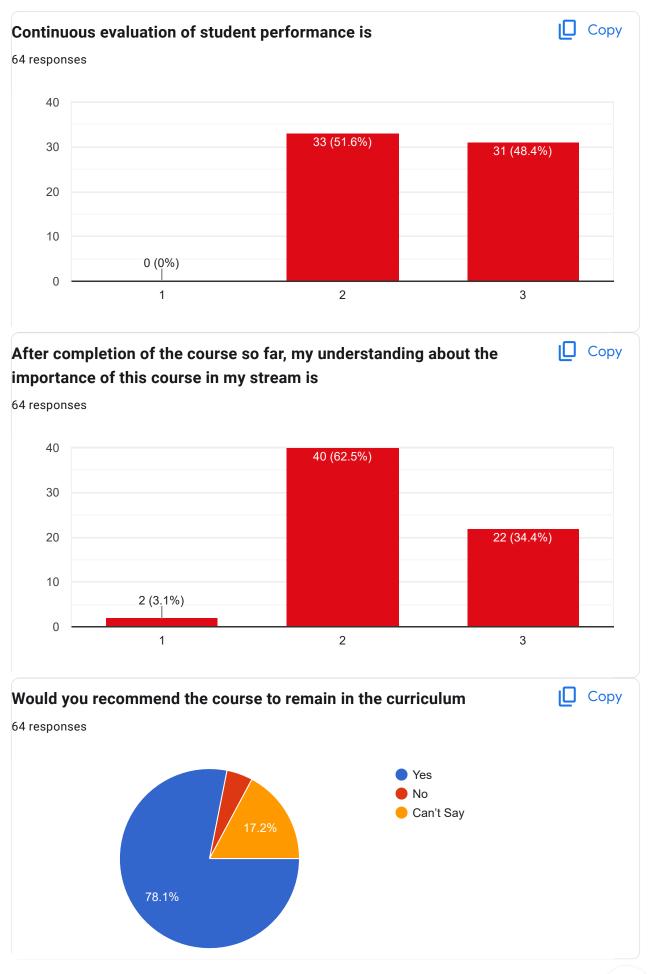

| 33405022052 |
| 33405022021 |
| 33405022051 |
| 33405022015 |
| 33405022067 |
| 33405022078 |
| 33405022057 |
| 33305022023 |
| 33405022044 |
| 33405022050 |
| 33405022005 |
| 33405022077 |
| 33405022007 |
| 33405022033 |
| 33405022040 |
| 33405022047 |
| 33405022068 |

### **Contact Number** 64 responses

| 6201537404 |  |  |
|------------|--|--|
| 6265747120 |  |  |
| 9883347477 |  |  |
| 8538820475 |  |  |
| 7431828773 |  |  |
| 7318615442 |  |  |
| 7667407443 |  |  |
| 9883397589 |  |  |
| 7501492051 |  |  |
| 9641533814 |  |  |
| 8259906188 |  |  |
| 9875453483 |  |  |
| 9679424714 |  |  |
| 7365919261 |  |  |
| 9832919723 |  |  |
| 8016204387 |  |  |
| 9647646944 |  |  |
| 7432014515 |  |  |
| 8637501983 |  |  |
| 8392098458 |  |  |





#### Course Title: | Course Code:



















#### Course Title: | Course Code:











#### Course Title: | Course Code:











### Google Forms