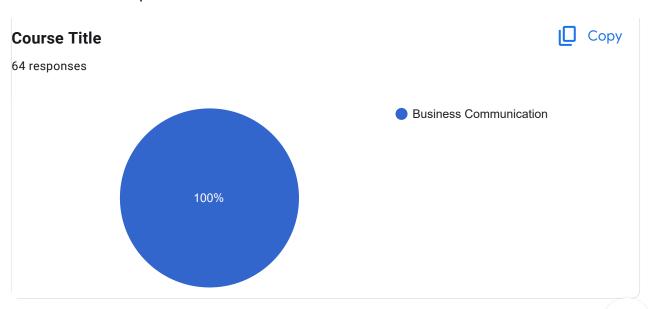

1 |
| 33405022015 |
| 33405022067 |
| 33405022078 |
| 33405022057 |
| 33305022023 |
| 33405022044 |
| 33405022050 |
| 33405022005 |
| 33405022077 |
| 33405022007 |
| 33405022033 |
| 33405022040 |
| 33405022047 |
| 33405022068 |

### **Contact Number** 64 responses

| 6201537404 |  |  |
|------------|--|--|
| 6265747120 |  |  |
| 9883347477 |  |  |
| 8538820475 |  |  |
| 7431828773 |  |  |
| 7318615442 |  |  |
| 7667407443 |  |  |
| 9883397589 |  |  |
| 7501492051 |  |  |
| 9641533814 |  |  |
| 8259906188 |  |  |
| 9875453483 |  |  |
| 9679424714 |  |  |
| 7365919261 |  |  |
| 9832919723 |  |  |
| 8016204387 |  |  |
| 9647646944 |  |  |
| 7432014515 |  |  |
| 8637501983 |  |  |
| 8392098458 |  |  |





#### Course Title: | Course Code:



















#### Course Title: | Course Code:











#### Course Title: | Course Code:











### Google Forms