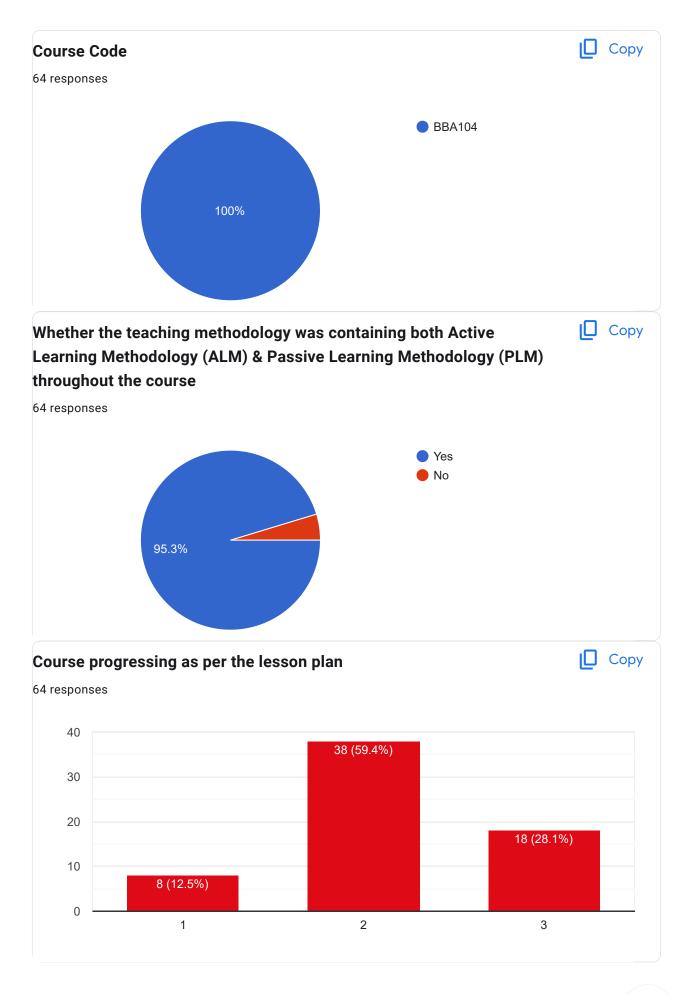

|
| 33405022015 |
| 33405022067 |
| 33405022078 |
| 33405022057 |
| 33305022023 |
| 33405022044 |
| 33405022050 |
| 33405022005 |
| 33405022077 |
| 33405022007 |
| 33405022033 |
| 33405022040 |
| 33405022047 |
| 33405022068 |

### **Contact Number** 64 responses

| 6201537404 |  |  |
|------------|--|--|
| 6265747120 |  |  |
| 9883347477 |  |  |
| 8538820475 |  |  |
| 7431828773 |  |  |
| 7318615442 |  |  |
| 7667407443 |  |  |
| 9883397589 |  |  |
| 7501492051 |  |  |
| 9641533814 |  |  |
| 8259906188 |  |  |
| 9875453483 |  |  |
| 9679424714 |  |  |
| 7365919261 |  |  |
| 9832919723 |  |  |
| 8016204387 |  |  |
| 9647646944 |  |  |
| 7432014515 |  |  |
| 8637501983 |  |  |
| 8392098458 |  |  |





#### Course Title: | Course Code:



















#### Course Title: | Course Code:











#### Course Title: | Course Code:











### Google Forms