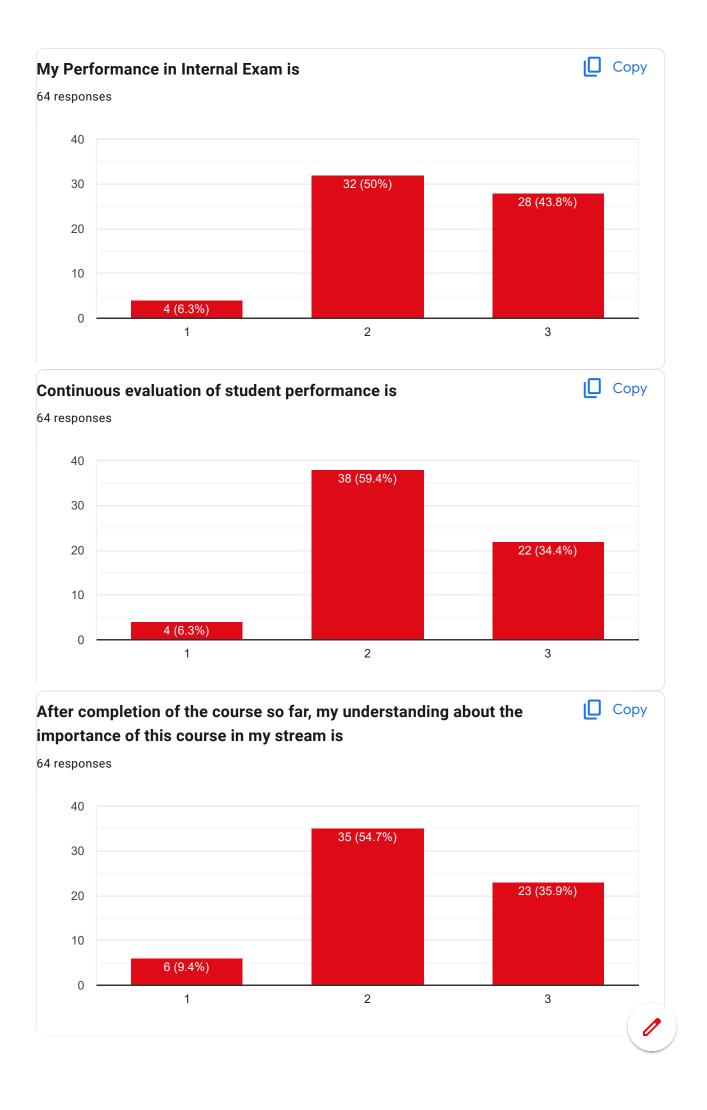

33405022015 |
| 33405022067 |
| 33405022078 |
| 33405022057 |
| 33305022023 |
| 33405022044 |
| 33405022050 |
| 33405022005 |
| 33405022077 |
| 33405022007 |
| 33405022033 |
| 33405022040 |
| 33405022047 |
| 33405022068 |

### **Contact Number** 64 responses

| 6201537404 |  |  |
|------------|--|--|
| 6265747120 |  |  |
| 9883347477 |  |  |
| 8538820475 |  |  |
| 7431828773 |  |  |
| 7318615442 |  |  |
| 7667407443 |  |  |
| 9883397589 |  |  |
| 7501492051 |  |  |
| 9641533814 |  |  |
| 8259906188 |  |  |
| 9875453483 |  |  |
| 9679424714 |  |  |
| 7365919261 |  |  |
| 9832919723 |  |  |
| 8016204387 |  |  |
| 9647646944 |  |  |
| 7432014515 |  |  |
| 8637501983 |  |  |
| 8392098458 |  |  |





#### Course Title: | Course Code:



















#### Course Title: | Course Code:











#### Course Title: | Course Code:











### Google Forms