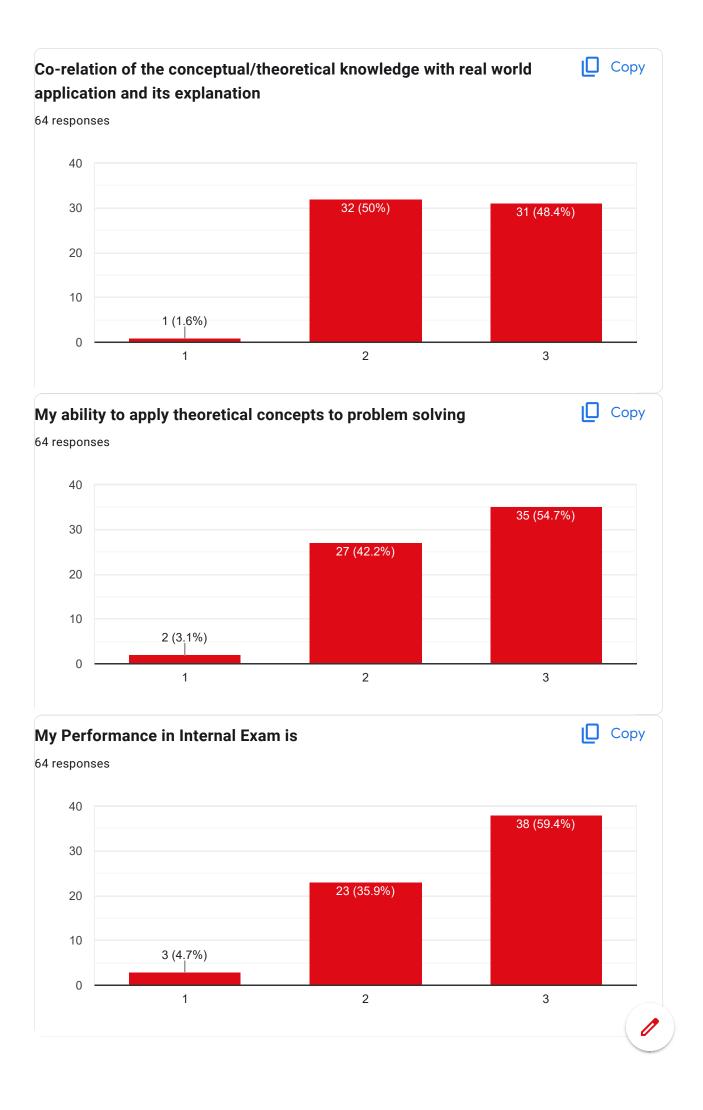

| 33405022057 |
| 33305022023 |
| 33405022044 |
| 33405022050 |
| 33405022005 |
| 33405022077 |
| 33405022007 |
| 33405022033 |
| 33405022040 |
| 33405022047 |
| 33405022068 |

### **Contact Number** 64 responses

| 6201537404 |  |  |
|------------|--|--|
| 6265747120 |  |  |
| 9883347477 |  |  |
| 8538820475 |  |  |
| 7431828773 |  |  |
| 7318615442 |  |  |
| 7667407443 |  |  |
| 9883397589 |  |  |
| 7501492051 |  |  |
| 9641533814 |  |  |
| 8259906188 |  |  |
| 9875453483 |  |  |
| 9679424714 |  |  |
| 7365919261 |  |  |
| 9832919723 |  |  |
| 8016204387 |  |  |
| 9647646944 |  |  |
| 7432014515 |  |  |
| 8637501983 |  |  |
| 8392098458 |  |  |





#### Course Title: | Course Code:



















#### Course Title: | Course Code:











#### Course Title: | Course Code:











### Google Forms