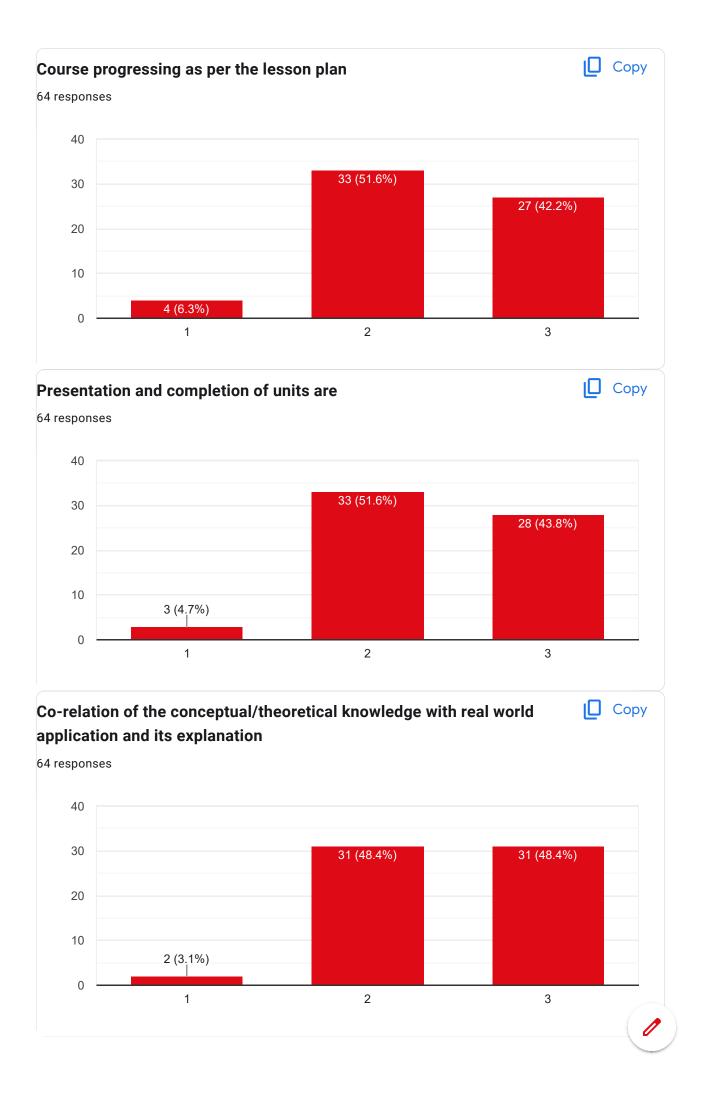

3405022052 |
| 33405022021 |
| 33405022051 |
| 33405022015 |
| 33405022067 |
| 33405022078 |
| 33405022057 |
| 33305022023 |
| 33405022044 |
| 33405022050 |
| 33405022005 |
| 33405022077 |
| 33405022007 |
| 33405022033 |
| 33405022040 |
| 33405022047 |
| 33405022068 |

### **Contact Number** 64 responses

| 6201537404 |  |  |
|------------|--|--|
| 6265747120 |  |  |
| 9883347477 |  |  |
| 8538820475 |  |  |
| 7431828773 |  |  |
| 7318615442 |  |  |
| 7667407443 |  |  |
| 9883397589 |  |  |
| 7501492051 |  |  |
| 9641533814 |  |  |
| 8259906188 |  |  |
| 9875453483 |  |  |
| 9679424714 |  |  |
| 7365919261 |  |  |
| 9832919723 |  |  |
| 8016204387 |  |  |
| 9647646944 |  |  |
| 7432014515 |  |  |
| 8637501983 |  |  |
| 8392098458 |  |  |





#### Course Title: | Course Code:



















#### Course Title: | Course Code:











#### Course Title: | Course Code:











### Google Forms