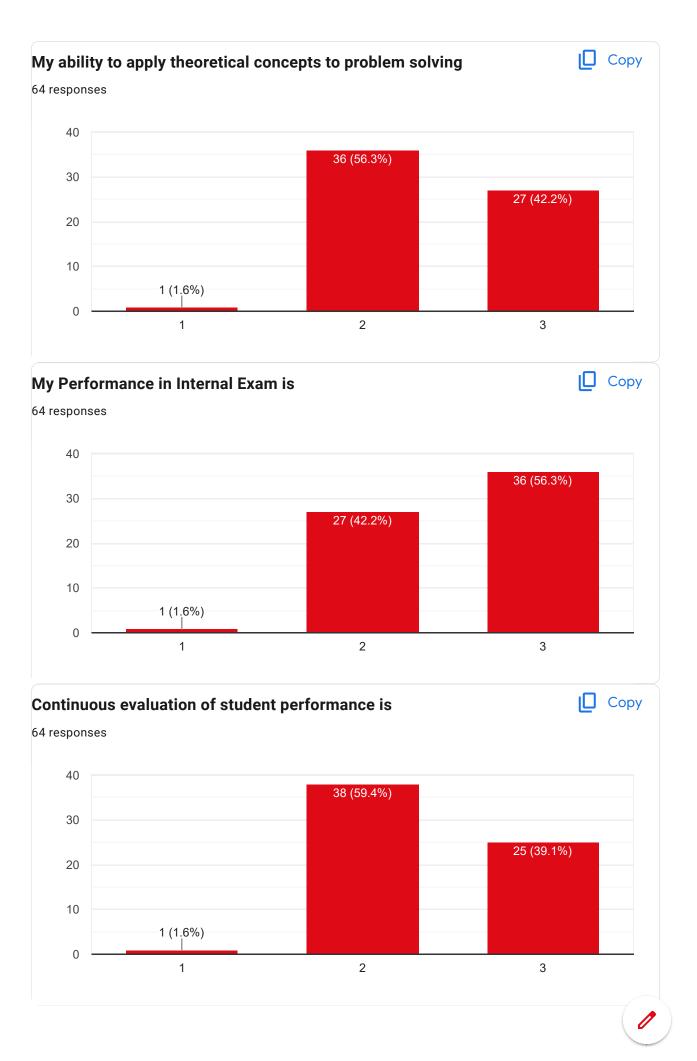

05022052 |
| 33405022021 |
| 33405022051 |
| 33405022015 |
| 33405022067 |
| 33405022078 |
| 33405022057 |
| 33305022023 |
| 33405022044 |
| 33405022050 |
| 33405022005 |
| 33405022077 |
| 33405022007 |
| 33405022033 |
| 33405022040 |
| 33405022047 |
| 33405022068 |

### **Contact Number** 64 responses

| 6201537404 |  |  |
|------------|--|--|
| 6265747120 |  |  |
| 9883347477 |  |  |
| 8538820475 |  |  |
| 7431828773 |  |  |
| 7318615442 |  |  |
| 7667407443 |  |  |
| 9883397589 |  |  |
| 7501492051 |  |  |
| 9641533814 |  |  |
| 8259906188 |  |  |
| 9875453483 |  |  |
| 9679424714 |  |  |
| 7365919261 |  |  |
| 9832919723 |  |  |
| 8016204387 |  |  |
| 9647646944 |  |  |
| 7432014515 |  |  |
| 8637501983 |  |  |
| 8392098458 |  |  |





#### Course Title: | Course Code:



















#### Course Title: | Course Code:











#### Course Title: | Course Code:











### Google Forms