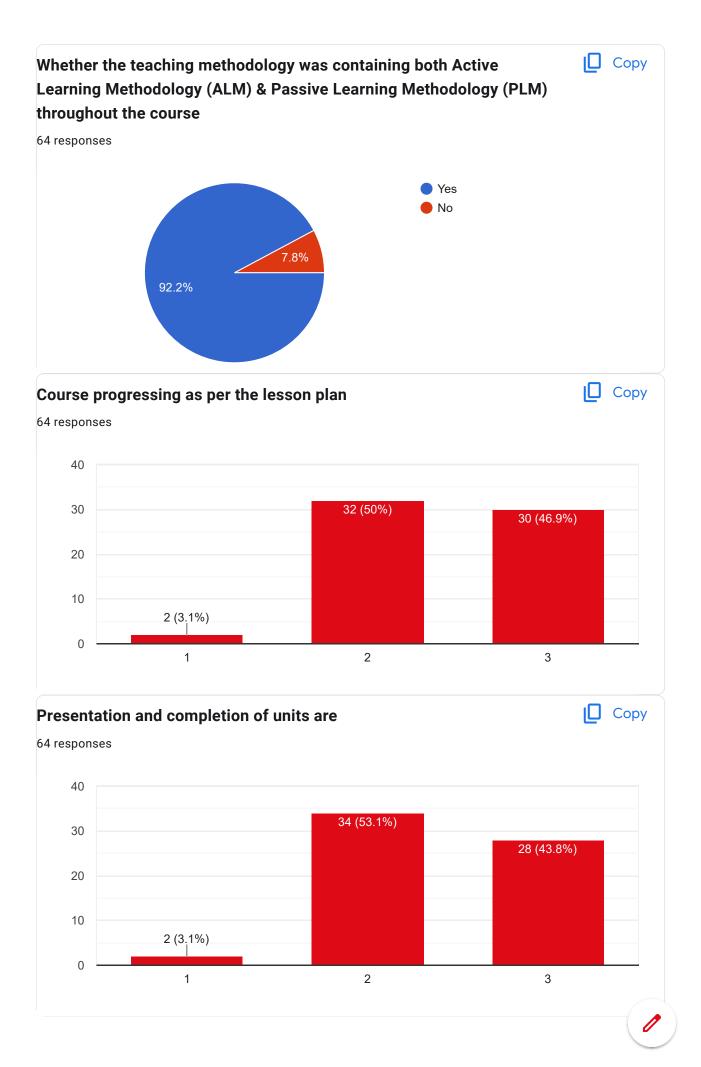

36 |
| 33405022052 |
| 33405022021 |
| 33405022051 |
| 33405022015 |
| 33405022067 |
| 33405022078 |
| 33405022057 |
| 33305022023 |
| 33405022044 |
| 33405022050 |
| 33405022005 |
| 33405022077 |
| 33405022007 |
| 33405022033 |
| 33405022040 |
| 33405022047 |
| 33405022068 |

### **Contact Number** 64 responses

| 6201537404 |  |  |
|------------|--|--|
| 6265747120 |  |  |
| 9883347477 |  |  |
| 8538820475 |  |  |
| 7431828773 |  |  |
| 7318615442 |  |  |
| 7667407443 |  |  |
| 9883397589 |  |  |
| 7501492051 |  |  |
| 9641533814 |  |  |
| 8259906188 |  |  |
| 9875453483 |  |  |
| 9679424714 |  |  |
| 7365919261 |  |  |
| 9832919723 |  |  |
| 8016204387 |  |  |
| 9647646944 |  |  |
| 7432014515 |  |  |
| 8637501983 |  |  |
| 8392098458 |  |  |





#### Course Title: | Course Code:



















#### Course Title: | Course Code:











#### Course Title: | Course Code:











### Google Forms